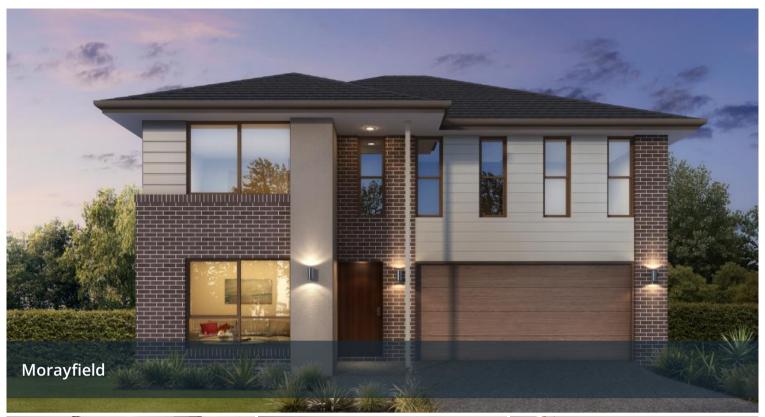

## **MULTI GENERATION LIVING**

ATHERTON DESIGN MULTI GENERATION LIVING,

Experience luxury living in this Exclusively Designed Custom 5-bedroom Home, , Offering Comfort and Practicality for extended Families, the Ground Floor Features 2 Bedrooms, Bathroom, Kitchenette & Rumpus, while the First Floor has, Living /Dining, Kitchen, 3 Bedrooms, Bath and En-suite, featuring an elevated deck, and spacious, practical interiors tailored for the Elevated Split Level home-sites

FIXED PRICE CONTRACT, FULL TURN KEY

- ALL SITE WORKS INCLUDED UP TO H CLASS SLAB
- METRO FACADE, PAINTED RENDER
- THREE SPLIT SYSTEM A/C
- SOLAR PANEL SYSTEM
- ENGINEERED STONE BENCH TOPS to KITCHEN

Price FULL TURN KEY \$962,255