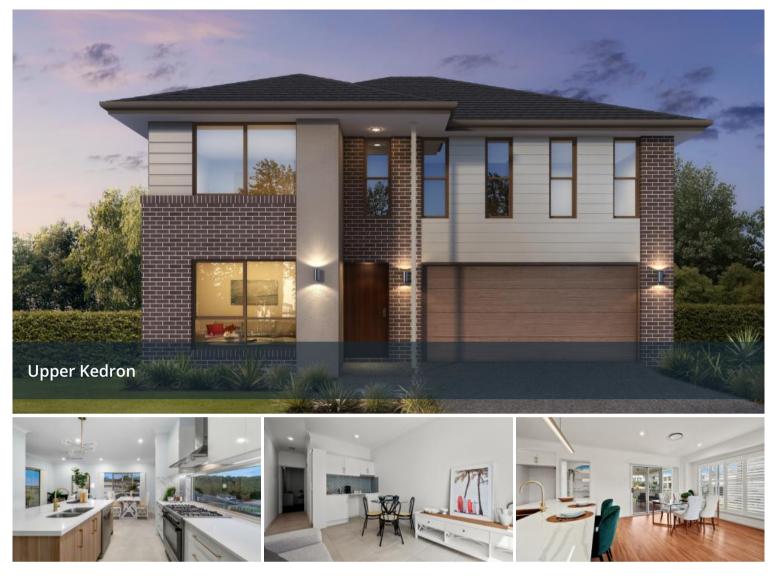

## ATHERTON DESIGN MULTI GENERATION LIVING,

Experience luxury living in this Exclusively Designed Custom 5-bedroom Home, , Offering Comfort and Practicality for extended Families, the Ground Floor Features 2 Bedrooms, Bathroom, Kitchenette & Media, while the First Floor has, Living /Dining, Kitchen, 3 Bedrooms, Bath and En-suite, featuring an elevated deck, uninterrupted tree-top views, and spacious, practical interiors tailored for the Canopy Release home-sites