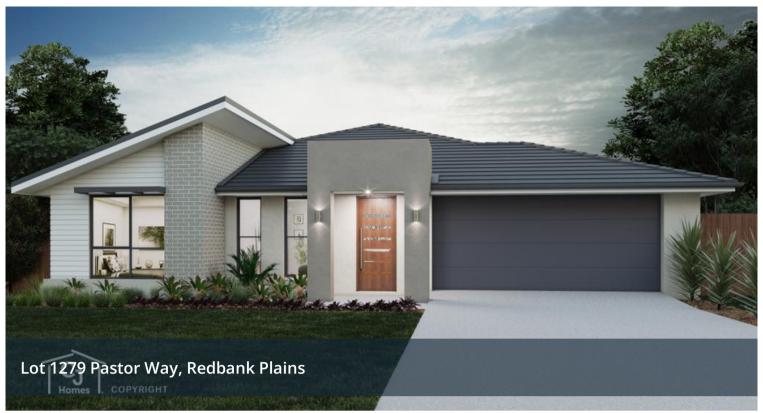

## Space for a Caravan, boat or trailer!

This lot is situated in the sought after Edens Crossing Estate. With a wide frontage and a great size backyard, fantastic for entertaining guests and loads of space for the kids to run and fur babies to play.

You have side yard space secured behind your fence to keep a boat, caravan or trailer.

Customise this design to suit your family. At CJ Homes building company this is a NO CHARGE service. Or choose another design.