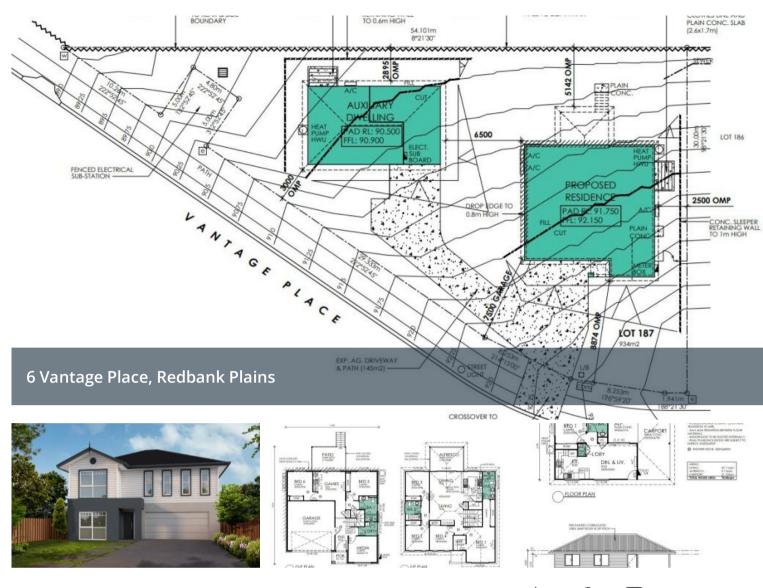

## **Rock Solid Investment**

This fantastic 6-bedroom home has a built in Granny Style Flat, separate Media Room, 3 Bathrooms, in addition it also has an Auxiliary Dwelling Granny Flat!

That's right! a built in Granny Style Flat with 2 bedrooms plus a kitchenette, bathroom, media room and gives a completely separate living area, the main living area features a full kitchen, living, dining area along with 2 bathrooms and 4 more bedrooms.

This Home is ideal for a large family, perhaps you have elderly parents living with you or teenagers that just won't leave! this home provides separate living areas for everyone; this highly sought after design is also a hit with investors realising rental yields in excess of 5%

Feel secure knowing your build price won't increase with our

**Price** \$1,403,100

**Property Type** Residential

Property ID 2820

Land Area 934 m2

Floor Area 342 m2