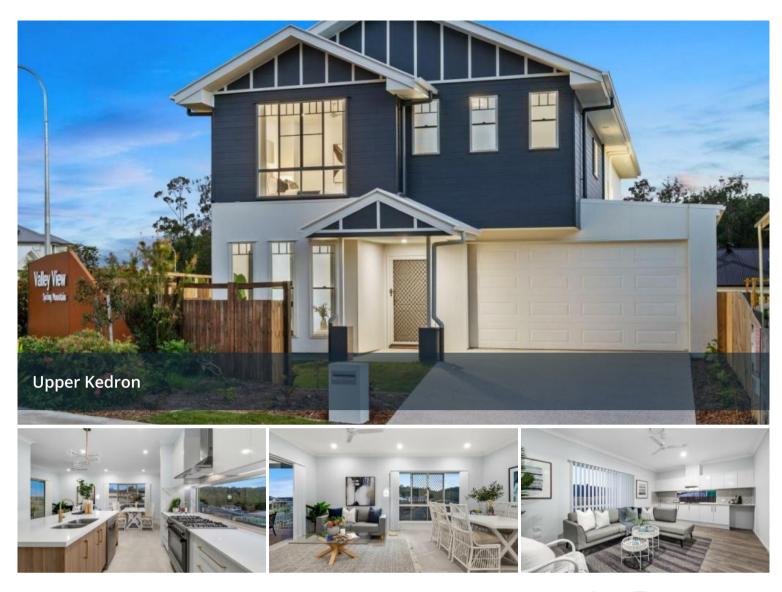

CUSTOM DESIGN MULTI GENERATION LIVING,

Experience luxury living in this Exclusively Designed Custom 5-bedroom Home, , Offering Comfort and Practicality for extended Families, the Ground Floor Features 2 Bedrooms, Bathroom, Kitchenette & Media, while the First Floor has, Living /Dining, Kitchen, 3 Bedrooms, Bath and En-suite, featuring an elevated deck, uninterrupted tree-top views, and spacious, practical interiors tailored for the Canopy 🛏 5 🔊 3 🖨 2 🗔 684 m2