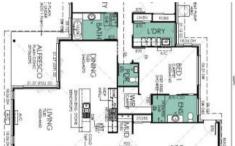

A great size yard 681sqm with plenty of space to entertain, add a pool, watch the kids play and run.

The beautiful home has 5 bedrooms and 3 living spaces, a chefs kitchen with a large butlers room, custom cabinetry featuring a 900mm gas cooker and stone benchtops throughout the home. Mud room with bench seat with shelves and wall hooks. Laundry with full cabinetry and bench top. Four bedrooms, two bathrooms and a two car

Area

Floor 248 m2

Area