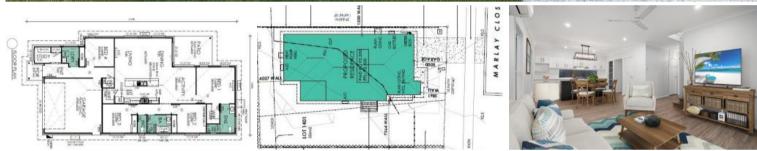

A great size yard with plenty of space for kids to play, or hold your own cricket match with family and friends. Great side space for vehicles if needed.

The beautiful home has been custom designed for this lot and has an extra living space coming off the kitchen area with custom cabinetry which features a 900mm freestanding gas cooker, stone benchtops that will appease any aspiring chef or cook. With four bedrooms, two bathrooms and two

**4** 🔊 2 🗐 2 🗔

556 m2

\$881,295 Fixed Price

Price Full Turnkey

Property Residential

Type

Property 2809

ID

Land

556 m2

Area

Floor

204 m2

Area