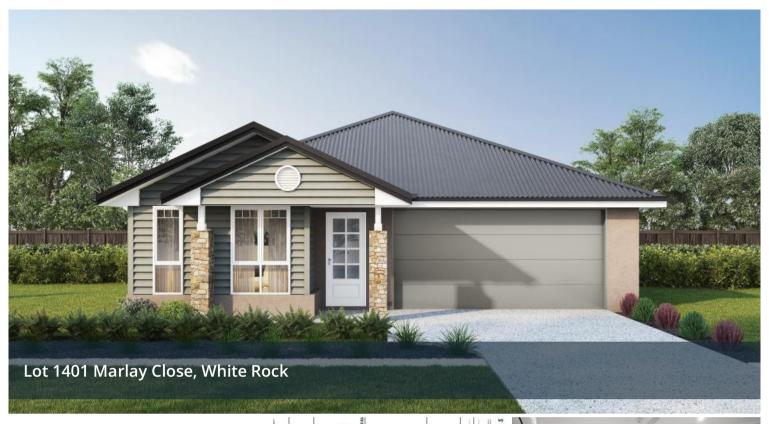

## **Elevated Premium Position - Lets** build your family home

This house and land package is situated in White Rocks Premium release area, this stage offers elevated views, larger land sizes and close to nature at its heart – you will get the feeling you're far away from everything from the moment you arrive.

A great size yard with plenty of space for kids to play, or hold your own cricket match with family and friends. Great side space for vehicles if needed.

The beautiful home has been custom designed for this lot and has an extra living space coming off the kitchen area with custom cabinetry which features a 900mm freestanding gas cooker, stone benchtops that will appease any aspiring chef or cook. With four bedrooms, two bathrooms and two

**4** 🔊 2 🗐 2 🗔

556 m2

\$881,295 Fixed Price

Price Full Turnkey

Property Residential

Type

Property 2809

ID

Land

556 m2

Area

Floor

204 m2

Area