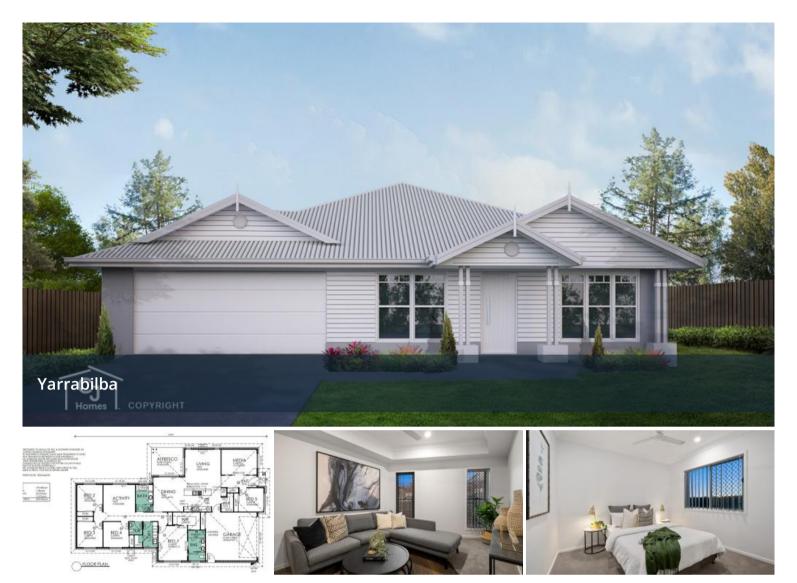

## **Beautiful 5 Bedroom Family Home**

Our Delta 244 design is a custom designed 5-bedroom home with the whole family in mind.

Featuring 5 spacious bedrooms, Chefs kitchen with walk in pantry, open plan living / dining area opening to the alfresco, the master bedroom features an enormous walk-in robe and spectacular ensuite, there is an activity room as well as a media room at opposite ends of the home for those times you just need some alone time.

The back yard has more than enough flat space for the Kids, Pets, Trampoline, Pool and a Bali Hut, the list is endless!

The home has been custom designed to suit the lot perfectly and with the land due to register any day now construction can begin almost immediately. ⊨ 5 <>> 2 <= 2 <= 2 <= 2 <= 576 m2