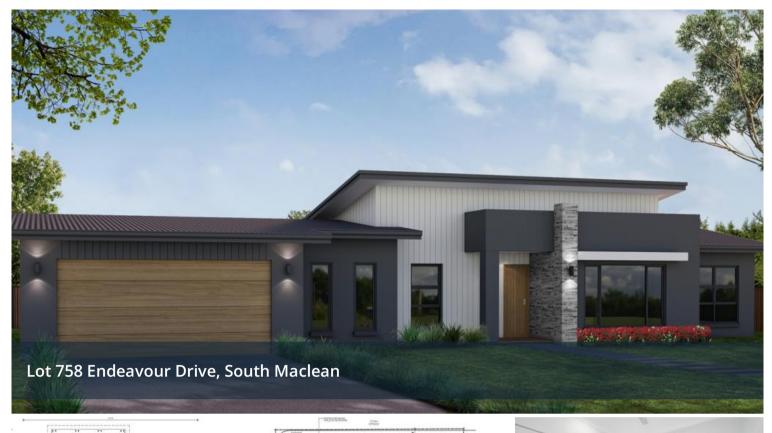

## **A Country Life Close to Everything**

This beautiful 4 bedroom home is yet to be constructed, situated on 1168 square meters of land you will have room to move and a place for everything, situated in the beautiful Flourish Estate at South Maclean you can truly have your country escape feel whilst still being close to everything!

Situated only minutes from both the M1 & M2 giving you easy access to Brisbane and the Gold Coast, the location is mere minutes from local schools and early learning facilities, Shopping centres, parklands and cafe's

Feel secure knowing your build price won't increase with our full turnkey, fixed price house and land package, you can't go wrong!

**Price** \$940,950.00

**Property Type** Residential

Property ID 2807

Land Area 1,168 m2