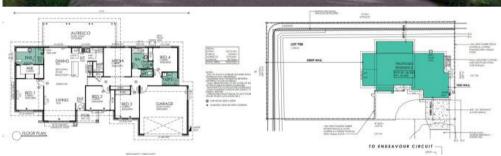

## **A Country Life Close to Everything**

This beautiful 4 bedroom home is yet to be constructed, situated on 1168 square meters of land you will have room to move and a place for everything, situated in the beautiful Flourish Estate at South Maclean you can truly have your country escape feel whilst still being close to everything!

Situated only minutes from both the M1 & M2 giving you easy access to Brisbane and the Gold Coast, the location is mere minutes from local schools and early learning facilities, Shopping centres, parklands and cafe's

Feel secure knowing your build price won't increase with our full turnkey, fixed price house and land package, you can't go wrong!

**Price** \$940,950.00

**Property Type** Residential

Property ID 2807

Land Area 1,168 m2

Floor Area 233 m