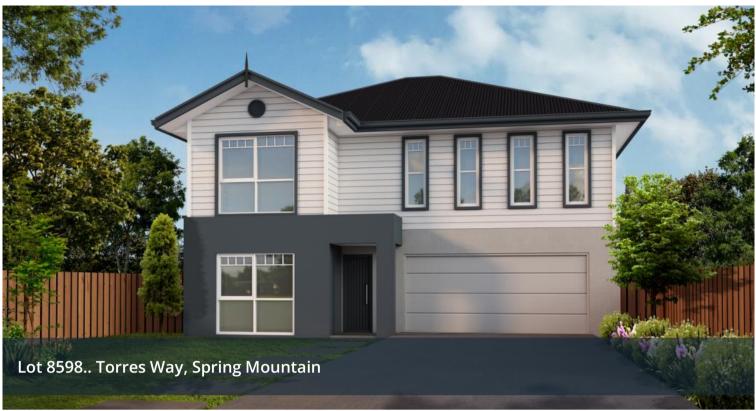

## Includes attached Granny Flat style area - Full Turn Key!

This fantastic home includes an attached granny flat style area with separate side entry all under the one roof, with its own 2 living areas, kitchen, 2 bedroom and ensuite. Perfect for two families, elderly parents or adult children living at home.

You will have a massive big yard from where the house finishes allowing space for a pool entertaining area room.

\$1,143,355

Price Granny flat style

area attached

Property Residential Type

Property 2801

Land 432 m2