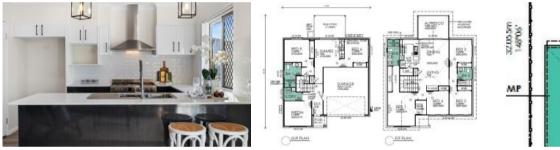

## Includes attached Granny Flat style area - Full Turn Key!

This fantastic home includes an attached granny flat style area with separate side entry all under the one roof, with its own 2 living areas, kitchen, 2 bedroom and ensuite. Perfect for two families, elderly parents or adult children living at home.

This home is yet to be constructed, the land is registered so we can start building straight away.

Looking for extra income, why not rent out the granny flat space to help pay off the loan.

This home has a total of 6 bedrooms, 3 bathrooms, two kitchens and 3 living spaces.

Floor 249 m2 Area