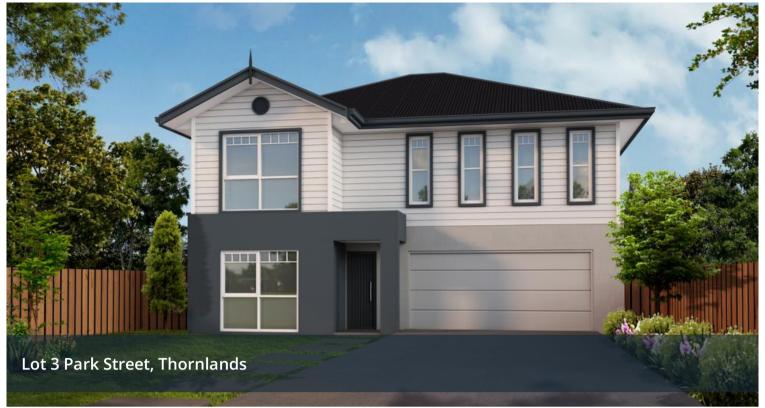

## Includes attached Granny Flat style area - Full Turn Key!

This fantastic home includes an attached granny flat style area with separate side entry all under the one roof, with its own 2 living areas, kitchen, 2 bedroom and ensuite. Perfect for two families, elderly parents or adult children living at home or the option to rent out the granny flat area space.

This home is yet to be constructed, the land is registered so we can start building straight away.

Looking for extra income, why not rent out the granny flat space to help pay off the loan.

This home has a total of 6 bedrooms, 3 bathrooms, two kitchens and 3 living spaces.

With a massive big yard for the whole family to enjoy.

\$1,107,305

**Price** Granny flat style area attached

Property Residential Type

Property 2794

Land

ID

511 m2

Area Floor

249 m2

Area