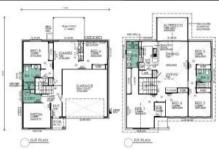

## Includes attached Granny Flat style area - Full Turn Key!

This fantastic home includes an attached granny flat style area with separate side entry all under the one roof, with its own 2 living areas, kitchen, 2 bedroom and ensuite. Perfect for two families, elderly parents or adult children living at home or the option to rent out the granny flat area space.

This home is yet to be constructed, the land is registered so we can start building straight away.

Looking for extra income, why not rent out the granny flat space to help pay off the loan.

This home has a total of 6 bedrooms, 3 bathrooms, two kitchens and 3 living spaces.

Area Floor

249 m2

Area