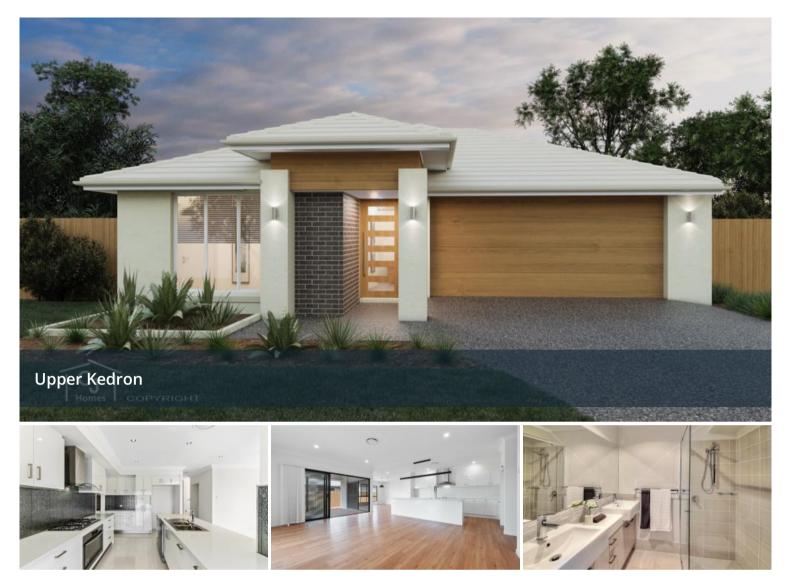

## **CUSTOM LOWSET DESIGN**

CUSTOM DESIGN Experience Luxury and Practicality in This Exclusive 4-Bedroom Home

Designed with a large family in mind, this **custom-built residence** offers both **comfort and functionality** featuring separate Games area for the kids, 2 beds and bathroom

Enjoy the benefits of a **practical**, **family-friendly layout** with premium inclusions and a seamless turnkey experience.

FULL TURNKEY PACKAGE — FIXED PRICE CONTRACT

Inclusions:

- All Site Works Included (Up to H-Class Slab)
- Metro Façade with Painted Render
- 3 Split System Air Conditioners included

I,537 m2

Price FULL TURN KEY \$1,198,145

Property Type Property D Land Area Floor Area

Agent Details

Peter Hollow - 0455 077 956

**Office Details**