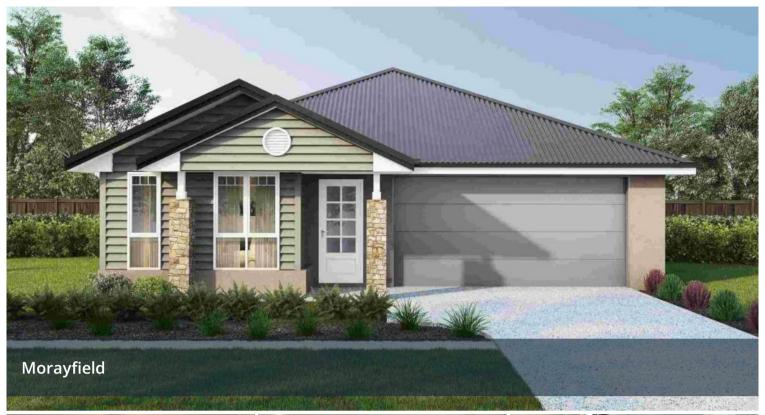

ACREAGE LIVING CUSTOM DESIGN MULTI GENERATION HOME 6 BED, 3 BATH, PLUS WET BAR, 2 PATIOS, DOUBLE GARAGE

FIXED PRICE CONTRACT, FULL TURN KEY

- ALL SITE WORKS INCLUDED UP TO H CLASS SLAB
- HSTP INC
- HAMPTON FACADE
- TWO SPLIT SYSTEM A/C
- ENGINEERED STONE BENCH TOPS to KITCHEN

**△** 6 **△** 3 **△** 2 **□** 5,733 m2

Price FULL TURN KEY \$1,098,225

Property
Residential
Type

Property 2771

Land

5,733 m2

Area

Floor 244 m2