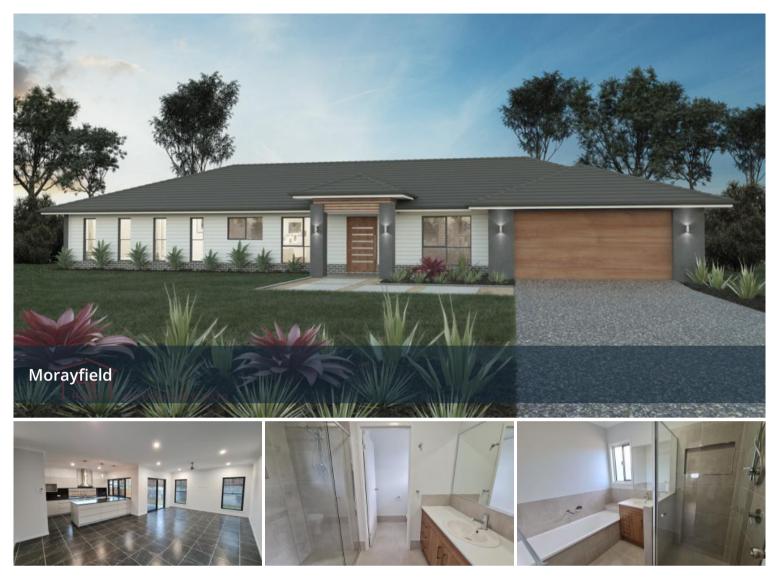

## **ACREAGE HOME MORAYFIELD**

"Unfortunately this Lot is No Longer available and is currently under Contract, please contact the New Homes Consultant to see if there are other House and Land Packages in the area"

CUSTOM DESIGN ACREAGE LIVING

FIXED PRICE CONTRACT, FULL TURN KEY

- ALL SITE WORKS INCLUDED UP TO H CLASS SLAB
- HSTP INC
- METRO FACADE
- TWO SPLIT SYSTEM A/C
- ENGINEERED STONE BENCH TOPS to KITCHEN
- 900mm WESTINGHOUSE COOKTOP & OVEN
- 900mm WESTINGHOUSE DUCTED RANGEHOOD
- UPGRADE TO BATHROOM FITTINGS

₩ 4 2₩ 2□3,095 m2

Price FULL TURN KEY \$1,029,410

Property Residential Type

Property 2770

- ID Land
- 3,095 m2 Area Floor
- 225 m2 Area