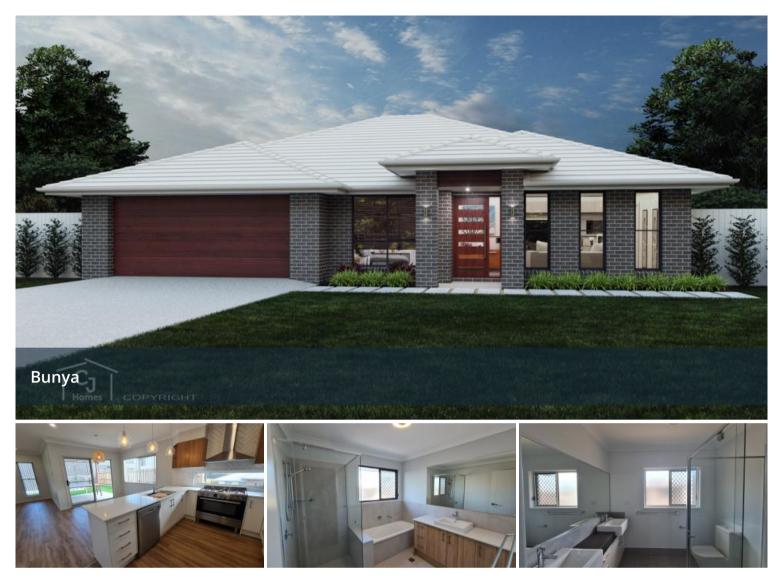

## BUNYA ACREAGE, MULTIGENERATION 6 BEDROOM HOME

CUSTOM DESIGN SPLIT LEVEL CONSTRUCTION MULTI GENERATION HOME 6 BED, 3 BATH, PLUS STUDY, SEPARATE GAMES ROOM WITH KITCHENETTE, DOUBLE GARAGE

FIXED PRICE CONTRACT, FULL TURN KEY

- ALL SITE WORKS INCLUDED UP TO H CLASS SLAB
- HSTP INC
- 22,500 litre RAINWATER TANK
- METRO FACADE
- FULL DUCTED AIR CONDITIONING
- STAINED TIMBER STAIRCASE
- ENGINEERED STONE BENCH TOPS to KITCHEN
- 900mm WESTINGHOUSE COOKTOP & OVEN

₩ 6 N 3 🖗 2 🗔 4,000 m2

Price FULL TURN KEY \$1,792,660

Property Residential Type

Property 2769

- ID
- Land 4,000 m2
- Area
- Floor 304 m2

Agent Details

Peter Hollow - 0455 077 956

**Office Details**