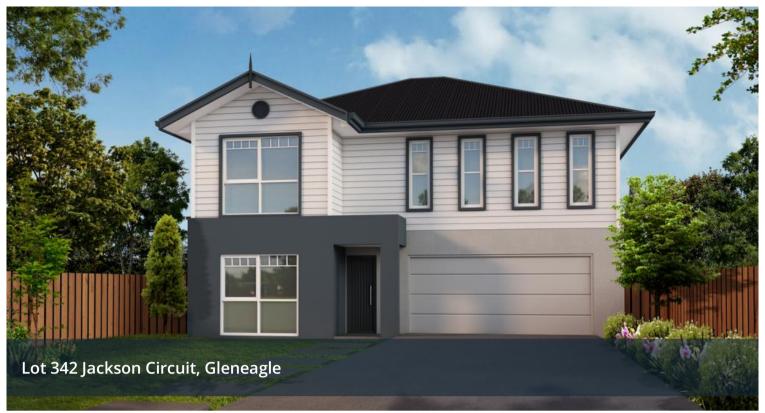

## Family Home with Built in Granny Style Flat

This house and land package is yet to be built in the beautiful new Eucalee Estate . Among the gum trees, hugged by mountain ranges, scenic as can be.

This lot is registered and ready to build on so no delays!

Contact Sharlene Leeson Today! For further details and to

1,054 m2 □

Price \$934,860 - Fixed Price!

Property
Residential
Type

Property 2756

Land Area 1,054 m2

Floor Area 277 m2

**Agent Details** 