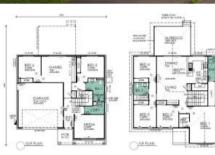

Contact Sharlene Leeson Today! For further details and to

1,054 m2 □

Price \$934,860 - Fixed Price!

Property
Residential
Type

Property 2756

Land Area 1,054 m2

Floor Area 277 m2

**Agent Details** 