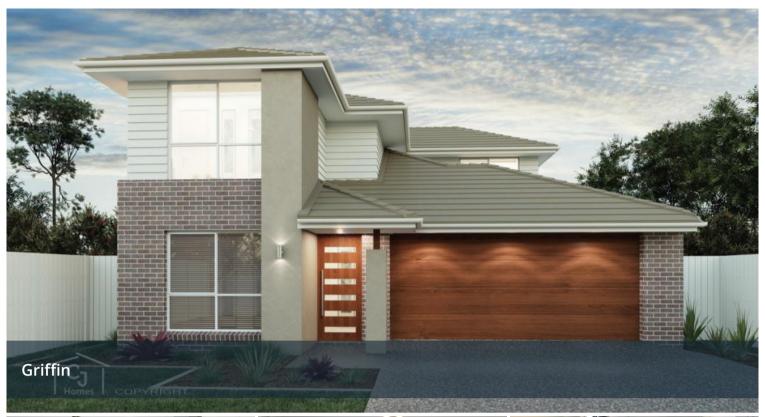

HOTHAM HIGH SET HOME 4 BED, 2 BATH, DOUBLE GARAGE FIXED PRICE CONTRACT, FULL TURN KEY

- ALL SITE WORKS INCLUDED UP TO H CLASS SLAB
- METRO FACADE
- TWO SPLIT SYSTEM AIR CONDITIONERS
- ENGINEERED STONE BENCH TOPS to KITCHEN
- 900mm WESTINGHOUSE COOKTOP & OVEN
- 900mm WESTINGHOUSE DUCTED RANGEHOOD
- UPGRADE TO BATHROOM FITTINGS

**4** 🔊 3 🗐 2 🔼

334 m<sup>2</sup>

FIXED PRICE

Price **CONTRACT** 

\$921,465

Property Residential

**Type** 

Property 2727