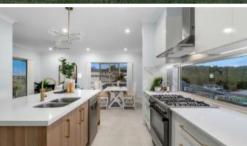

HOTHAM HIGH SET HOME 4 BED, 2 BATH, DOUBLE GARAGE FIXED PRICE CONTRACT, FULL TURN KEY

- ALL SITE WORKS INCLUDED UP TO H CLASS SLAB
- METRO FACADE
- TWO SPLIT SYSTEM AIR CONDITIONERS
- ENGINEERED STONE BENCH TOPS to KITCHEN
- 900mm WESTINGHOUSE COOKTOP & OVEN
- 900mm WESTINGHOUSE DUCTED RANGEHOOD
- UPGRADE TO BATHROOM FITTINGS