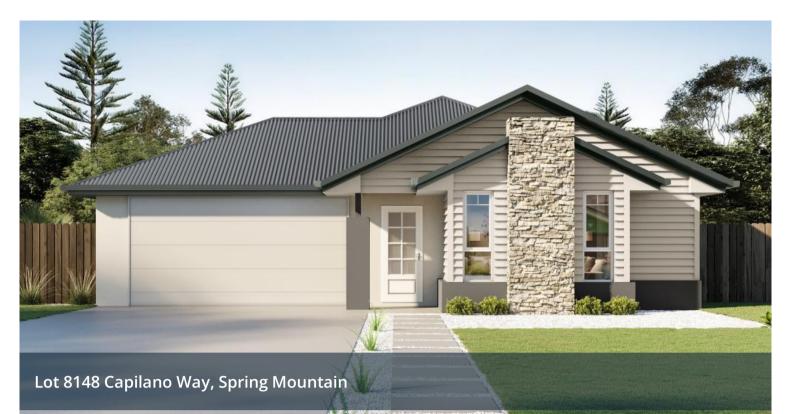

## 

Situated in the sort after Spring Mountain, the land is registered which means there are no delays to start building!

This home and land package is yet to be constructed.

This lot is in one of the most elevated spots in the new crossing stage with great views from front overlooking the reserve and mountain views from the back. With a lovely wide frontage, with lots of space for a good size yard. The lot is facing North and the living patio area facing east which is perfect.

₩ 4 2₩ 22380 m2

Price\$810,120 Fixed<br/>Price Full TurnkeyProperty<br/>TypeResidential<br/>Property<br/>2706Property<br/>ID380 m2Land<br/>Area380 m2Floor<br/>Area184 m2