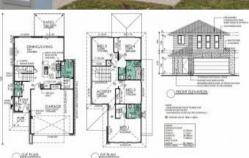

## **Qualifies for First Home Owners Grant**

This beautiful 4 bedroom home is yet to be constructed, situated at Monterea Ripley means you are just a stones throw away from Schools ten minutes to Springfield Train, Orion Shopping Centre and many other services. This is a fantastic opportunity to get into the Market and take advantage of the DOUBLE First Home Owners Grant currently available.

315 m2

**Price** \$740,300

Property Type Residential

Property ID 2698

Land Area 315 m2

Floor Area 205 m2