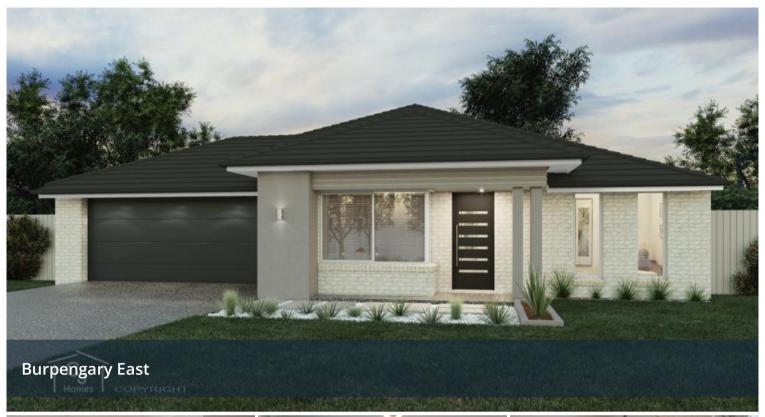

## **FIXED PRICE CONTRACT, DECENT SIZE CORNER BLOCK**

CUSTOM DESIGN HOME 4 BED, 2 BATH,

Note: "this House and Land Package is currently under contract, for other build options and House and Land Packages please contact me"

FIXED PRICE CONTRACT, FULL TURN KEY

- ALL SITE WORKS INCLUDED UP TO H CLASS SLAB
- METRO FACADE
- TWO SPLIT SYSTEM AIR CONDITIONERS
- ENGINEERED STONE BENCH TOPS to KITCHEN
- 900mm WESTINGHOUSE COOKTOP & OVEN
- 900mm WESTINGHOUSE DUCTED RANGEHOOD
- UPGRADE TO BATHROOM FITTINGS
- TILED NICHE RECESS TO SHOWERS

**4 3 3 4 2 5** 

470 m2

**FIXED PRICE** 

CONTRACT Price

\$825,280

Property Residential

Type

Property 2692

Land

ID

470 m2

Area

Floor

178 m2

Area