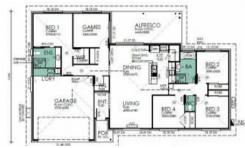

## Make the most of the \$30,000 First **Home Owner Government Grant!**

Live the life you've been wishing for at Parklands @ Clarendon Estate with CJ Homes!

Escape to the tranquillity of Parklands @ Clarendon Estate with CJ Homes' latest offering – a stunning house and land package on almost two acres (5,942 m<sup>2</sup>) of prime real estate. This custom-designed home is a perfect blend of modern elegance and functional living, offering a lifestyle that balances spacious interiors with the serenity of a beautiful countryside setting.

We offer a NO CHARGE service to customize our house designs to make your home perfect for you or choose one of our other designs.

**Key Features:** 



5,942 m2

\$723,300 Fixed

Price - Full Price

turnkev

Property Residential

Type

Property 2691

I