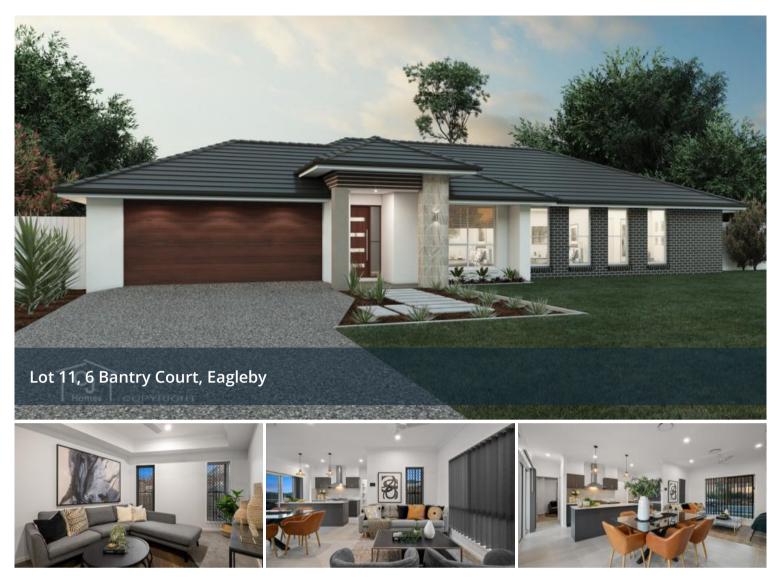

## **First Home Buyers Opportunity**

Ideally located between Brisbane and the Gold Coast this is the ideal home to begin your journey in the property market!

Easy access to the M1 Motorway and Beenleigh Train Station along with plenty of Schooling and Shopping options.

This clever home design has limited the amount of 'dead space' (i.e. hallways etc) to create a spacious open-plan living with combined kitchen, dining and living area that seamlessly flow onto the outdoor patio – a perfect layout to keep the whole family connected. The approx. 12sqm outdoor patio is a perfect space to enjoy your favourite beverage and take advantage of the balmy Queensland weather.

The modern style galley style kitchen featuring 900mm freestanding gas cooker, stone benchtops and island bench

H 4 <a> 2 <a> 350 <a>

Price \$586,200 - After FHOG! Property Type 2686 ID 26866 ID 2686 ID 26866 ID 2686 ID 2686 ID 26866 ID 268666 ID 268666 ID 26866 ID 26866 ID 268666 ID 268666 ID 268666 I