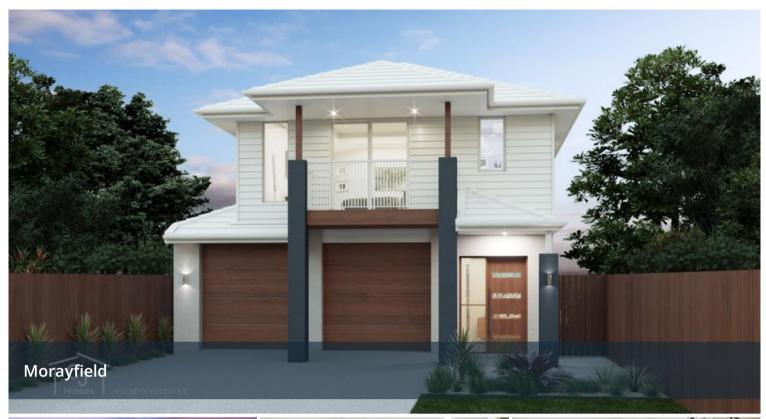

## **FIXED PRICE CONTRACT, FULL TURN KEY SPLIT LEVEL HOME KINMA VALLEY ESTATE**

EDMUND 201M2 SPLIT LEVEL HOME 5 BED, 3 BATH,

FIXED PRICE CONTRACT, FULL TURN KEY

- ALL SITE WORKS INCLUDED UP TO H CLASS SLAB
- METRO FACADE
- TWO SPLIT SYSTEM AIR CONDITIONERS
- ENGINEERED STONE BENCH TOPS to KITCHEN
- 900mm WESTINGHOUSE COOKTOP & OVEN
- 900mm WESTINGHOUSE DUCTED RANGEHOOD
- UPGRADE TO BATHROOM FITTINGS
- TILED NICHE RECESS TO SHOWERS
- LED LIGHTS, CEILING FANS THROUGHOUT
- LANDSCAPING, DRIVEWAY, FENCING