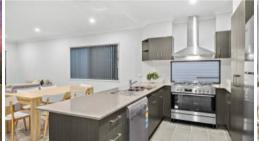

## **FIXED PRICE CONTRACT, FULL TURN KEY SPLIT LEVEL HOME KINMA VALLEY ESTATE**

EDMUND 201M2 SPLIT LEVEL HOME 5 BED, 3 BATH,

FIXED PRICE CONTRACT, FULL TURN KEY

- ALL SITE WORKS INCLUDED UP TO H CLASS SLAB
- METRO FACADE
- TWO SPLIT SYSTEM AIR CONDITIONERS
- ENGINEERED STONE BENCH TOPS to KITCHEN
- 900mm WESTINGHOUSE COOKTOP & OVEN
- 900mm WESTINGHOUSE DUCTED RANGEHOOD
- UPGRADE TO BATHROOM FITTINGS
- TILED NICHE RECESS TO SHOWERS
- LED LIGHTS, CEILING FANS THROUGHOUT
- LANDSCAPING, DRIVEWAY, FENCING