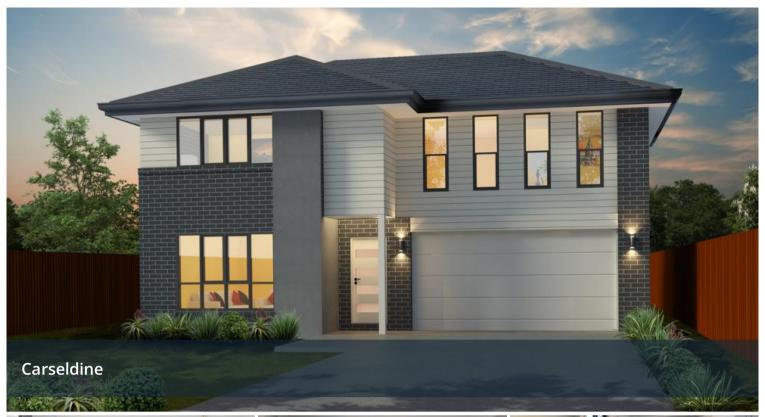

## TAKE THE WORRY OUT OF BUILDING YOUR NEW HOME FIXED PRICE, NO **MORE TO PAY!**

STATESMAN 248 HIGH SET HOME, 484m2 BLOCK IN **CARSELDINE** 

Note: "this House and Land Package is currently under contract, for other build options and House and Land Packages please contact me"

REGISTERED LAND, NO WAITING, READY TO BUILD

FIXED PRICE CONTRACT, FULL TURN KEY

- ALL SITE WORKS INCLUDED UP TO H CLASS SLAB
- VICTORIAN ASH TIMBER STAIR CASE
- FULL DUCTED AIR CONDITIONING
- ENGINEERED STONE BENCH TOPS to KITCHEN
- 900mm WESTINIGHOLISE GAS COOKWARE

**4** 🔊 3 🗐 2 🔼

484 m2

**FIXED PRICE** 

Price CONTRACT

\$1,186,510

Property Residential

Type

Property 2680

ID

Land

484 m2

Area

Floor

248 m<sup>2</sup>

Area