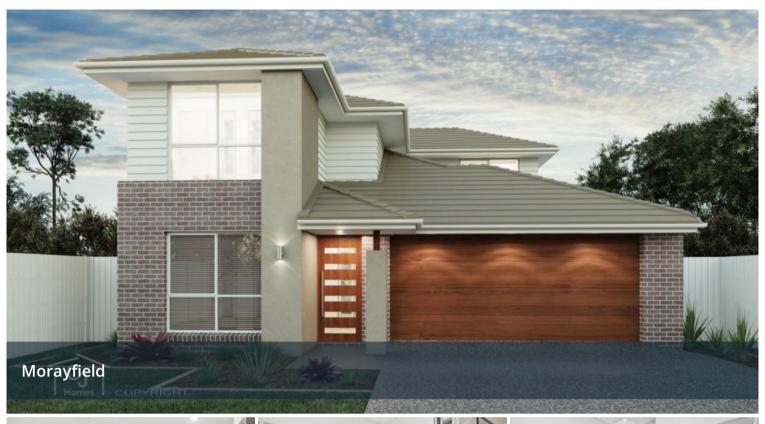

## **FIXED PRICE CONTRACT, FULL TURN KEY SPLIT LEVEL HOME KINMA VALLEY ESTATE**

SEAFORD 209M2 SPLIT LEVEL HOME 4 BED, 3 BATH, PLUS **MEDIA** 

FIXED PRICE CONTRACT, FULL TURN KEY

- ALL SITE WORKS INCLUDED UP TO H CLASS SLAB
- METRO FACADE
- THREE SPLIT SYSTEM AIR CONDITIONERS
- ENGINEERED STONE BENCH TOPS to KITCHEN
- 900mm WESTINGHOUSE COOKTOP & OVEN
- 900mm WESTINGHOUSE DUCTED RANGEHOOD
- UPGRADE TO BATHROOM FITTINGS
- TILED NICHE RECESS TO SHOWERS
- LED LIGHTS, CEILING FANS THROUGHOUT