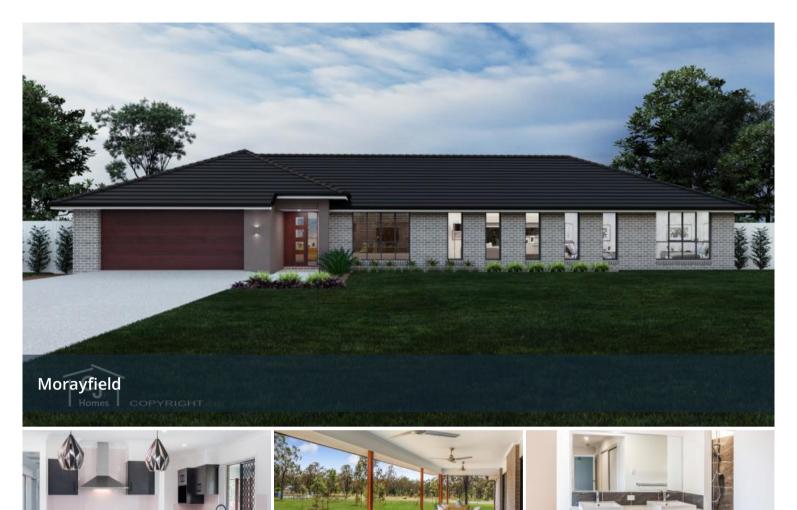

ROMA 275M2 HOME, 3,000m2 ACREAGE BLOCK RANGEWOOD ESTATE MORAYFIELD

Note: "this House and Land Package is currently under contract, for other build options and House and Land Packages please contact me"

**FIXED PRICE CONTRACT, FULL TURN** 

FIXED PRICE CONTRACT, FULL TURN KEY

**KEY ACREAGE HOME** 

- ALL SITE WORKS INCLUDED UP TO H CLASS SLAB
- INCLUDES HOME SEWERAGE TREATMENT PLANT
- ENGINEERED STONE BENCH TOPS to KITCHEN
- TWO SPLIT SYSTEM AIR CONDITIONERS
- 900mm WESTINGHOUSE GAS COOKWARE
- 900mm WESTINGHOUSE DUCTED RANGEHOOD
- LED LIGHTS, CEILING FANS THROUGHOUT

₩ 4 3 2 □3,000 m2

FIXED PRICE Price CONTRACT \$1,119,205 Property Property 2674 ID Land 3,000 m2 Area Floor 275 m2