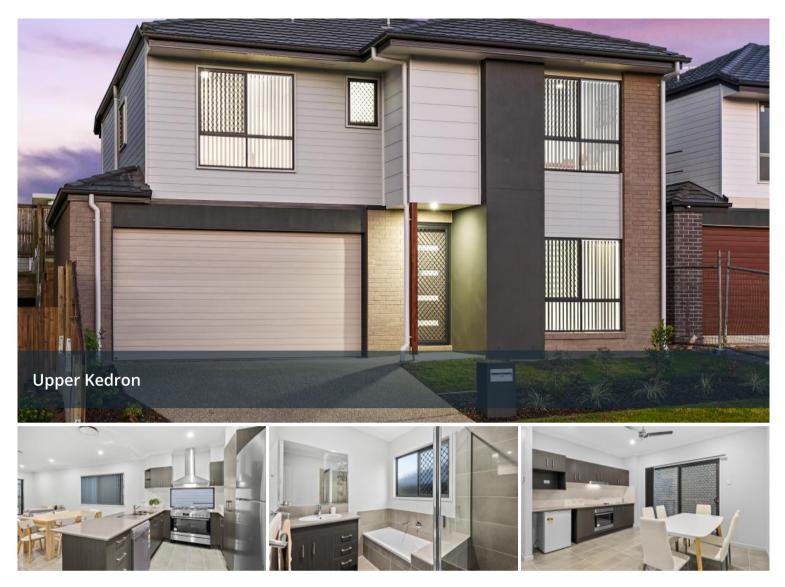

## MULTI GENERATION LIVING, IDEAL EXTENDED FAMILY HOME

KARANDA MULT-GENERATION LIVING 246M2 SPLIT LEVEL HOME 6 BED, 3 BATH, SECOND KITCHENETTE, 3 LIVING AREAS, WITHIN 12KMS FROM THE CBD

Note: "this House and Land Package is currently under contract, for other build options and House and Land Packages please contact me"

REGISTERED LAND, NO WAITING, READY TO BUILD

FIXED PRICE CONTRACT, FULL TURN KEY

- ALL SITE WORKS INCLUDED UP TO H CLASS SLAB
- METRO FACADE
- FULL DUCTED AIR CONDITIONING
- VICTORIAN ASH TIMBER STAIR CASE
- FNGINFERED STONE RENCH TOPS to KITCHEN

₩ 6 🕅 3 🗭 2 🗔 437 m2

FIXED PRICE

Price CONTRACT

\$1,145,595

Property Residential Type

Property 2669 ID

- Land 437 m2
- Area

Floor 246 m2 Area