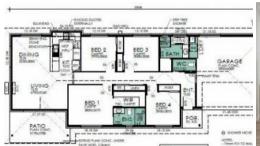

**4 2 2 2 2** 400 m<sup>2</sup>

\$887,485 Full

Price TurnKey \*Fixed

Price\*

Property Residential

Type

Property 2652

ID

Land

400 m2

Area