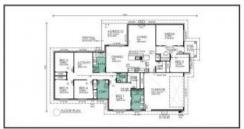

Lot 24 is the perfect allotment to allow CJ Homes popular Delta 234 design to be the perfect family home building

Price \$689,400 Turn
Key Inclusions

Property Residential Type

Property 2647

**Land** 1,010 m2

Area

Floor 234 m2

Area

**Agent Details** 

Steven O'Hanlon - 0408 873 497

Office Details