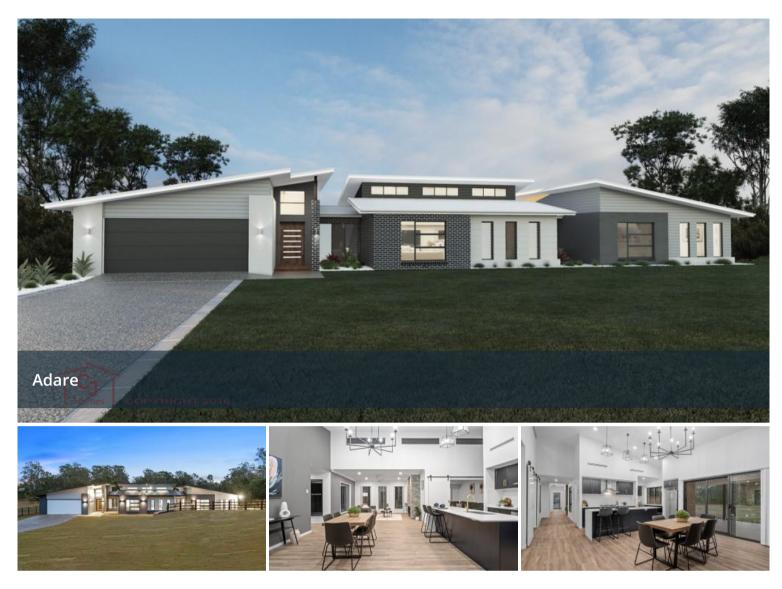

## Acreage living in a stunning home!

CJ Homes is pleased to introduce this full turnkey fixed price house and land package on an acre of land at Park Lake Estate in Adare. This land is registered an ready to build on now.

Are you looking for the acreage lifestyle change, than this is for you!

The WOW factor of this unique and captivating design will make you the envy of your neighbours.

This brand new estate and its lovely country feel is proving to be a very sought after area. Trees provide desirable privacy from neighbours, but properties remain close to all amenities. With Full pressure town water, underground cabling and some really lovely designer homes being built, don't miss out on being a part of this great new community. 💾 4 🔊 2 🖨 2 🗔 4,134 m2

\$817,500 Full Price Property Type Property 2642 ID Land Area Floor Area 265 m2