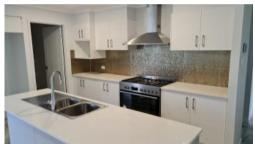

- ALL SITE WORKS INCLUDED
- SPLIT SYSTEM AIR CONDITIONER
- ENGINEERED STONE BENCH TOPS TO KITCHEN
- 900mm WESTINGHOUSE GAS COOKWARE
- 900mm WESTINGHOUSE DUCTED RANGEHOOD
- LED LIGHTS, CEILING FANS THROUGHOUT
- LANDSCAPING, DRIVEWAY, FENCING
- I IPGRADED BATHROOM FIXTLIRES