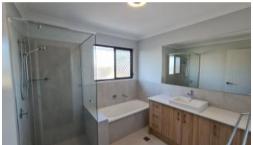

- ALL SITE WORKS INCLUDED
- SPLIT SYSTEM AIR CONDITIONER
- ENGINEERED STONE BENCH TOPS TO KITCHEN
- 900mm WESTINGHOUSE GAS COOKWARE
- 900mm WESTINGHOUSE DUCTED RANGEHOOD
- LED LIGHTS, CEILING FANS THROUGHOUT
- LANDSCAPING, DRIVEWAY, FENCING
- I IPGRADED BATHROOM FIXTLIRES