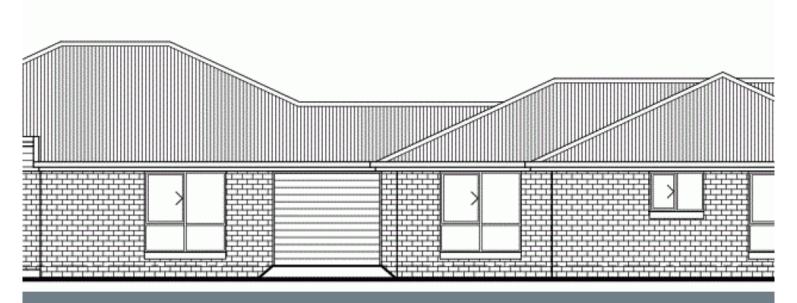

## **CUSTOM DUPLEX DESIGN, MEANS** TWO RENTAL RETURNS

CUSTOM DUPLEX 290 DESIGN, 628m2 BLOCK

2 X 3 BEDROOM DUPLEX DWELLINGS, BATH ENSUITE, SINGLE **GARAGE** 

REGISTERED LAND READY TO BUILD ON

FIXED PRICE CONTRACT, FULL TURN KEY

**A** 6 **A** 4 **A** 2 **D** 

628 m2

**FIXED PRICE** 

Price CONTRACT

\$945,110

Property Residential

Type

Property 2522

ID

Land

628 m2

Area

Floor

290 m2

Area